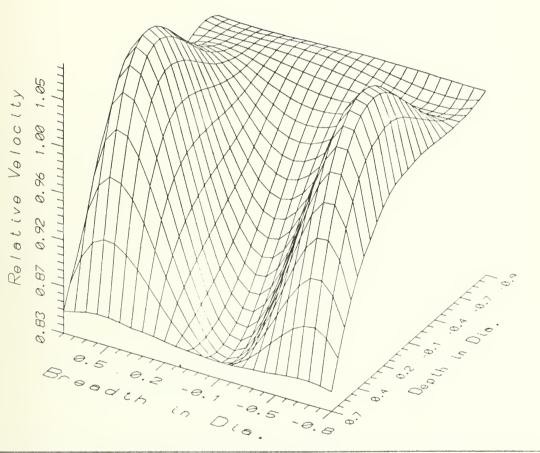

he center of the sphere and the largest value of depth. If more than four lines are plotted the graph becomes cluttered and hard to understand.





Figure 3.1 Wake one profile.



#### Wake One Profile (X=3)



Figure 3.2 Wake one contours of constant velocity.





Figure 3.3 Wake one contours of constant velocity.



### Selected Profiles of Wake One at Constant Values of Depth (Z) in Dia.



Figure 3.4 Selected profiles of wake one.



#### WAKE TWO PROFILE (X=5)



Figure 3.5 Wake Two Profile.



#### WAKE TWO PROFILE (X=5)



Figure 3.6 Wake two profiles of constant velocity.





Figure 3.7 Wake two contours of constant velocity.



## Selected Profiles of Wake Two at Constant Values of Depth (Z) in Dia.



Figure 3.8 Selected profiles of wake two.



#### Wake Three Profile (X=7)



Figure 3.9 Wake Three Profile.



### Wake Three Profile (X=7)



Figure 3.10 Wake three profiles of constant velocity.





Figure 3.11 Wake three contours of constant velocity.



### Selected Profiles of Wake Three at Constant Values if Depth (Z) in Dia.



Figure 3.13 Selected profiles of wake three.



#### Wake Four Profile (X=7)



Figure 3.13 Wake four profile.



#### Wake Four Profile (X=7)



Figure 3.14 Wake four profiles of constant velocity.





Figure 3.15 Wake four contours of constant velocity.



# Selected Profiles of Wake Four at Constant Values of Depth (Z) in Dia.



Figure 3.16 Selected profiles of wake four.



## Wake Five Profile (X=7)



Figure 3.17 Wake five profile.





Figure 3.18 Wake five profiles of constant velocity.



Figure 3.19 Wake five contours o